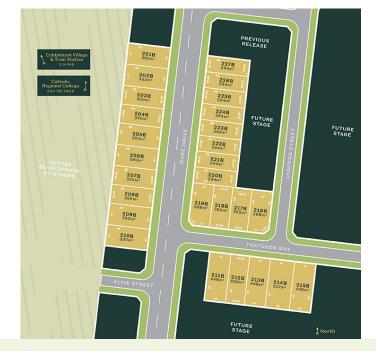

| 4     | 28<br><b>210B</b><br>392m <sup>2</sup>       | 14    |  |
|-------|----------------------------------------------|-------|--|
| 15.50 | 28<br><b>211B</b><br>430m <sup>2</sup><br>25 | 12.50 |  |

## Lot 210B

The Duke Release

Land Size:392m2 Depth:28.00m Frontage:14.00m

\$399,000