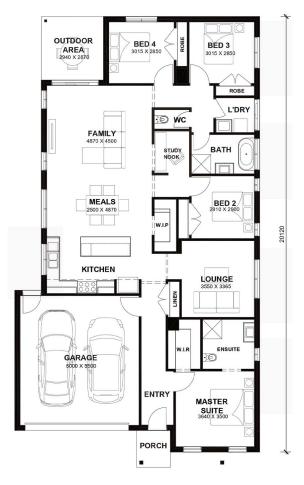

## House and Land Package \$668,020

BEDROOM 4 | BATHROOM 2 | GARAGE 2

ASPEN 22.5 Lot 804 Landsize:350m<sup>2</sup> Frontage:12.5m